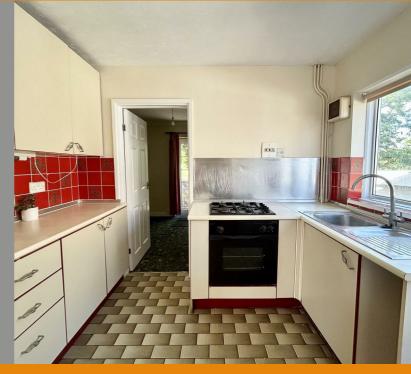

#### KITCHEN

with Integrated 4 Ring Gas Hob, Single Oven and Grill, Plumbing for Washing Machine, Door and Window to Side Elevation.

#### **KITCHEN**

.