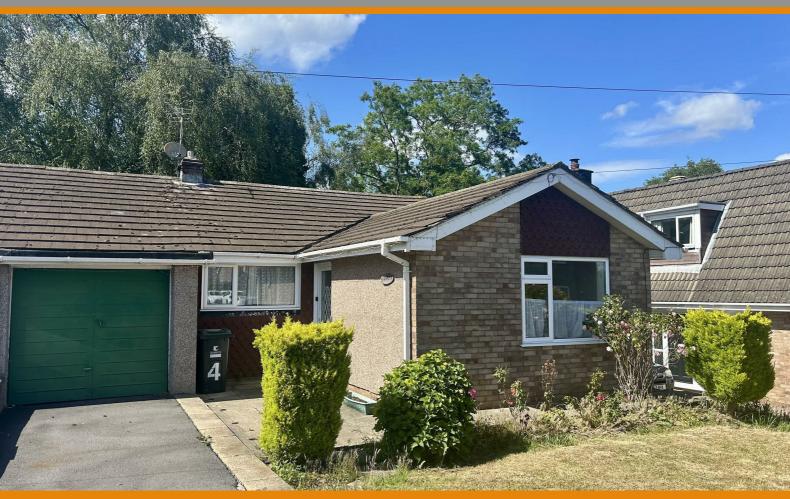

# 4 St George Road

Bulwark, Chepstow, NP16 5LA

£875 PCM

# **Description**

\* Semi Detached Bungalow \* 2 Double Bedrooms \* Hall \* Living Room \* Dining Room \* Kitchen with Integrated Single Oven and Grill and 4 Ring Gas Hob \* Cloakroom/W.C. \* Bathroom with Shower Over Bath \* Double Glazed \* Gas Central Heating \* Low Maintenance Rear Garden \* Driveway \* Single Garage \* Unfurnished \* Available Now \*